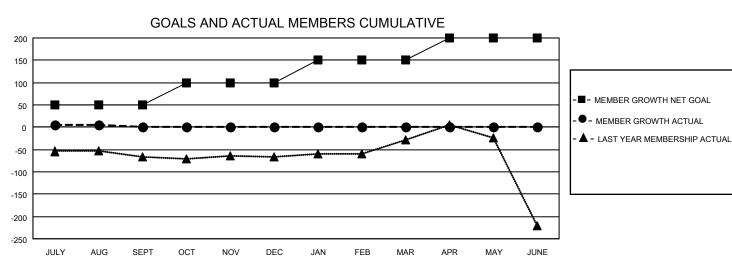

## District 305 S

| Clubs                 |               |           |               | Members               |                       |                         |                                                    |
|-----------------------|---------------|-----------|---------------|-----------------------|-----------------------|-------------------------|----------------------------------------------------|
| RESULTS FOR 2023-2024 |               |           |               | RESULTS FOR 2023-2024 |                       |                         |                                                    |
| QUARTER               | NEW CLUB GOAL | NEW CLUBS | DROPPED CLUBS | QUARTER MEMB          | ER GROWTH NET<br>GOAL | MEMBER GROWTH<br>ACTUAL | DROPPED<br>MEMBERS ACTUAL<br>(including transfers) |
| JULY/AUG/SEPT         | 5             | 0         | 0             | JULY/AUG/SEPT         | 50                    | 28                      | 21                                                 |
| OCT/NOV/DEC           | 10            | 0         | 0             | OCT/NOV/DEC           | 50                    | 0                       | 0                                                  |
| JAN/FEB/MAR           | 2             | 0         | 0             | JAN/FEB/MAR           | 50                    | 0                       | 0                                                  |
| APR/MAY/JUNE          | 3             | 0         | 0             | APR/MAY/JUNE          | 50                    | 0                       | 0                                                  |

## GOALS AND ACTUAL NEW CLUBS CUMULATIVE

| DROPPED CLUBS: 0 |    | 6 CLUBS OF 89 ADDED 1 OR<br>MORE NEW MEMBERS | GENDER DISTRIBUTION                 |              |  |
|------------------|----|----------------------------------------------|-------------------------------------|--------------|--|
|                  |    | MORE NEW MEMBERS                             | MALE                                | 867 (71.48%) |  |
|                  |    |                                              | FEMALE 346 (28.52%)                 |              |  |
| DROPPED MEMBERS  |    |                                              | NON BINARY                          | 0 (0.00%)    |  |
|                  |    |                                              | PREFER NOT TO ANSWER                | 0 (0.00%)    |  |
| DECEASED         | 1  |                                              |                                     |              |  |
| CLUB CANCELLED   | 0  | CLICK HERE FOR CUMULATIVE                    | TOTAL FAMILY UNIT MEMBERS           | 1,018        |  |
| OTHER            | 20 | MEMBERSHIP DATA                              |                                     |              |  |
| TOTAL            | 21 |                                              | FAMILY MEMBERS PAYING HALF DUES 772 |              |  |
|                  |    |                                              |                                     |              |  |