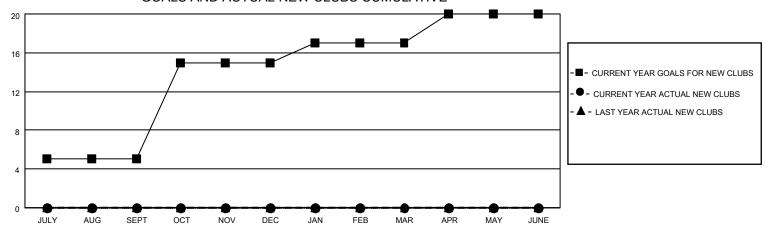

## District 305 S

| Clubs                 |               |           |               | Members               |                       |                         |                                                    |
|-----------------------|---------------|-----------|---------------|-----------------------|-----------------------|-------------------------|----------------------------------------------------|
| RESULTS FOR 2023-2024 |               |           |               | RESULTS FOR 2023-2024 |                       |                         |                                                    |
| QUARTER               | NEW CLUB GOAL | NEW CLUBS | DROPPED CLUBS | QUARTER MEMB          | ER GROWTH NET<br>GOAL | MEMBER GROWTH<br>ACTUAL | DROPPED<br>MEMBERS ACTUAL<br>(including transfers) |
| JULY/AUG/SEPT         | 5             | 0         | 0             | JULY/AUG/SEPT         | 50                    | 28                      | 21                                                 |
| OCT/NOV/DEC           | 10            | 0         | 0             | OCT/NOV/DEC           | 50                    | 0                       | 0                                                  |
| JAN/FEB/MAR           | 2             | 0         | 0             | JAN/FEB/MAR           | 50                    | 0                       | 0                                                  |
| APR/MAY/JUNE          | 3             | 0         | 0             | APR/MAY/JUNE          | 50                    | 0                       | 0                                                  |

## GOALS AND ACTUAL NEW CLUBS CUMULATIVE

| DROPPED CLUBS: 0 |    | 6 CLUBS OF 89 ADDED 1 OR<br>MORE NEW MEMBERS | GENDER DISTRIBUTION                 |              |  |
|------------------|----|----------------------------------------------|-------------------------------------|--------------|--|
|                  |    | MORE NEW MEMBERS                             | MALE                                | 867 (71.48%) |  |
|                  |    |                                              | FEMALE 346 (28.52%)                 |              |  |
| DROPPED MEMBERS  |    |                                              | NON BINARY                          | 0 (0.00%)    |  |
|                  |    |                                              | PREFER NOT TO ANSWER                | 0 (0.00%)    |  |
| DECEASED         | 1  |                                              |                                     |              |  |
| CLUB CANCELLED   | 0  | CLICK HERE FOR CUMULATIVE                    | TOTAL FAMILY UNIT MEMBERS           | 1,018        |  |
| OTHER            | 20 | MEMBERSHIP DATA                              |                                     |              |  |
| TOTAL            | 21 |                                              | FAMILY MEMBERS PAYING HALF DUES 772 |              |  |
|                  |    |                                              |                                     |              |  |